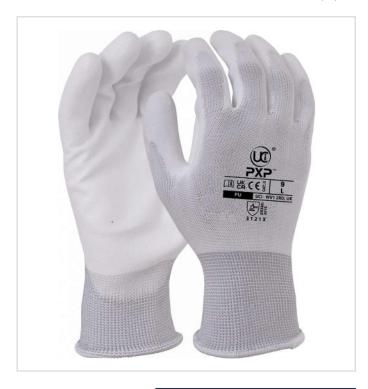

## **PXP-WH**

### White PU palm coating on a white polyester shell.

A 13 gauge, light weight, machine knitted seamless construction polyester liner with a tough polyurethane coating on the front face. Excellent dexterity and grip combined with improved mechanical protection.

#### **FEATURES AND TECHNOLOGY**

**TYPICAL INDUSTRIES** 

LOGISTICS & WAREHOUSING

PAINTING & DECORATING