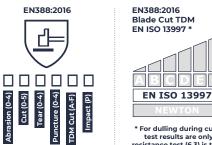

#### **TECHNICAL INFORMATION**

| ORDER REF #                 | G/PXP-WH                                                                                                                          |               | CERTIFICATION AND STANDARDS (SEE OVERLEAF FOR FURTHER DETAILS)                                                                                                                                                                                                                                                                                                                                                                                                                                                                                                                                                                                                                                                                                                                                                                                                                                                                                                                                                                                                                                                                                                                                                                                                                                                                                                                                                                                                                                                                                                                                                                                                                                                                                                                                                                                                                                                                                                                                                                                                                                                                 |                     |
|-----------------------------|-----------------------------------------------------------------------------------------------------------------------------------|---------------|--------------------------------------------------------------------------------------------------------------------------------------------------------------------------------------------------------------------------------------------------------------------------------------------------------------------------------------------------------------------------------------------------------------------------------------------------------------------------------------------------------------------------------------------------------------------------------------------------------------------------------------------------------------------------------------------------------------------------------------------------------------------------------------------------------------------------------------------------------------------------------------------------------------------------------------------------------------------------------------------------------------------------------------------------------------------------------------------------------------------------------------------------------------------------------------------------------------------------------------------------------------------------------------------------------------------------------------------------------------------------------------------------------------------------------------------------------------------------------------------------------------------------------------------------------------------------------------------------------------------------------------------------------------------------------------------------------------------------------------------------------------------------------------------------------------------------------------------------------------------------------------------------------------------------------------------------------------------------------------------------------------------------------------------------------------------------------------------------------------------------------|---------------------|
| COATING MATERIAL            | PU                                                                                                                                |               | EN388:2016                                                                                                                                                                                                                                                                                                                                                                                                                                                                                                                                                                                                                                                                                                                                                                                                                                                                                                                                                                                                                                                                                                                                                                                                                                                                                                                                                                                                                                                                                                                                                                                                                                                                                                                                                                                                                                                                                                                                                                                                                                                                                                                     |                     |
| PACKING                     | PER PACK: 10                                                                                                                      | PER CASE: 240 |                                                                                                                                                                                                                                                                                                                                                                                                                                                                                                                                                                                                                                                                                                                                                                                                                                                                                                                                                                                                                                                                                                                                                                                                                                                                                                                                                                                                                                                                                                                                                                                                                                                                                                                                                                                                                                                                                                                                                                                                                                                                                                                                |                     |
| SIZES AVAILABLE             | 6 (XS), 7 (S), 8 (M), 9 (L), 10 (XL)                                                                                              |               | X (GA) TOWCOT (AA)  T (BA) COURT  T (BA) COU |                     |
| EU TYPE<br>CERTIFICATION BY | SATRA Technology Europe Ltd,<br>Bracetown Business Park, Clonee,<br>Dublin, D15 YN2P, Ireland (Notified<br>Body No. <b>2777</b> ) |               |                                                                                                                                                                                                                                                                                                                                                                                                                                                                                                                                                                                                                                                                                                                                                                                                                                                                                                                                                                                                                                                                                                                                                                                                                                                                                                                                                                                                                                                                                                                                                                                                                                                                                                                                                                                                                                                                                                                                                                                                                                                                                                                                |                     |
|                             |                                                                                                                                   |               | <sup>1</sup> 'X' denotes not tested. <sup>2</sup> 'Where applicable, EN388:2016 scores take precedent and are ongoing. <sup>3</sup> There is no correlation between coupe test levels and EN ISO 13997 / TDM cut test levels.                                                                                                                                                                                                                                                                                                                                                                                                                                                                                                                                                                                                                                                                                                                                                                                                                                                                                                                                                                                                                                                                                                                                                                                                                                                                                                                                                                                                                                                                                                                                                                                                                                                                                                                                                                                                                                                                                                  | CAT II <b>( €</b> 🗍 |

#### CERTIFICATION LEGENDS

<sup>\*</sup> For dulling during cut resistance test (6.2), the coupe test results are only indicative while the TDM cut resistance test (6.3) is the reference performance result.